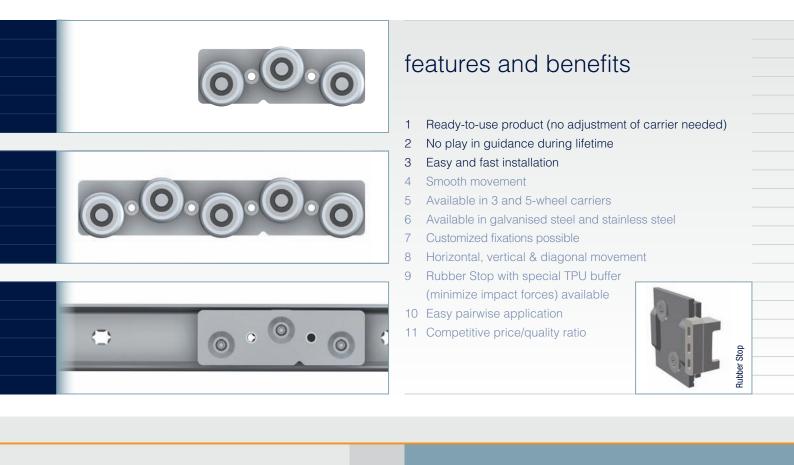

### FlexFit 1537 & 1529

The FlexFit guide is a combination of a profile and a carrier that enables multiple linear motion options. Our linear guides are uniquely designed for an easy and fast installation. These ready-to-use products are made of high quality components to guarantee a long service life. The FlexFit linear guides are typically used in vending and self- checkout machines, special vehicles and tooling cabinets.