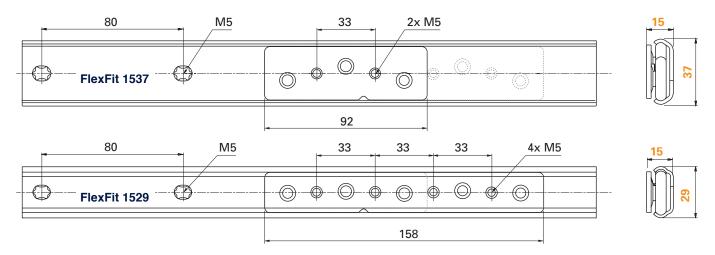

## Technical specifications

|                                           | FlexFit 1537                               |                 | FlexFit 1529                                                       |                 |
|-------------------------------------------|--------------------------------------------|-----------------|--------------------------------------------------------------------|-----------------|
| Carrier Stainless steel*                  | 3 wheel                                    | 5 wheel         | 3 wheel                                                            | 5 wheel         |
| Article number                            | 205S01                                     | 205S02          | 205\$05                                                            | 205S06          |
| Length                                    | 92 mm                                      | 158 mm          | 92 mm                                                              | 158 mm          |
| Weight                                    | 0.11 kg                                    | 0.18 kg         | 0.09 kg                                                            | 0.14 kg         |
| Load capacity                             | Radial 800N                                | Radial 1150N    | Radial 425N                                                        | Radial 650N     |
| Fixation (threaded hole at pitch 33 mm)   | 2x M5                                      | 4x M5           | 2x M5                                                              | 4x M5           |
| Profile                                   | Galvanised**                               | Stainless steel | Galvanised**                                                       | Stainless steel |
| Article number                            | 205S03                                     | 205S098         | 205S07                                                             | 205S108         |
| Length                                    | 2394 mm                                    | 3994 mm         | 2394 mm                                                            | 3994 mm         |
| Weight                                    | 0.76 kg/m                                  | 0.75 kg/m       | 0.5 kg/m                                                           | 0.48 kg/m       |
| Fixation (fixing recommendation DIN 7991) | M5 countersunk at pitch 80 mm              |                 | M5 countersunk at pitch 80 mm                                      |                 |
| Profile and Carrier                       |                                            |                 |                                                                    |                 |
| Total width                               | 37 mm                                      |                 | 29 mm                                                              |                 |
| Total thickness                           | 15 mm                                      |                 | 15 mm                                                              |                 |
| Travel                                    | Minimum 80 mm                              |                 | Minimum 80 mm                                                      |                 |
| Service life                              | 60.000 cycles (60 km at max load capacity) |                 | 60.000 cycles (60 km at max load capacity)                         |                 |
| Rubber Stop Stainless steel***            | 37 x 12 x 30 mm                            | Weight: 0.04 kg | 29 x 12 x 30 mm                                                    | Weight: 0.03 kg |
| Article number                            | 205S118                                    |                 | 205S128                                                            |                 |
| Tube of 20 g lubricant (Grease Gadus S2)  |                                            |                 |                                                                    |                 |
| Article number                            | 16901223                                   |                 | 16901223                                                           |                 |
|                                           | * AISI 304                                 |                 | <br>*** For further technical information: check Installation Manu |                 |