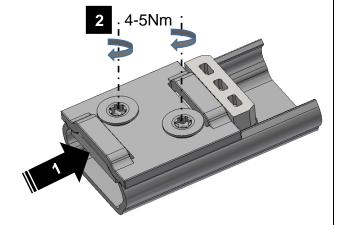

# **Installation Manual FlexFit EndStop**

No drilling in profile required.

- 9. Insert End Stop into profile.
- 10. Tighten both bolts with correct torque.

#### Warnings:

Use together with FlexFit profile only. Endstop has to be fully inserted. Installation may result into damage of ball track of profile.

Maximum impact specified on <a href="https://www.thomasregout.com">www.thomasregout.com</a>