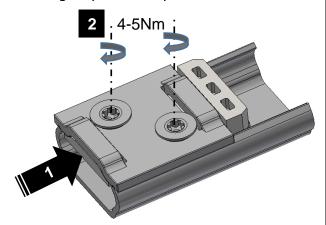

## **Installation Manual FlexFit EndStop**

No drilling in profile required.

- 3. Insert End Stop into profile.
- 4. Tighten both bolts with correct torque.

#### Warnings:

Use together with FlexFit profile only. Endstop has to be fully inserted. Installation may result into damage of ball track of profile.

Maximum impact specified on www.thomasregout.com