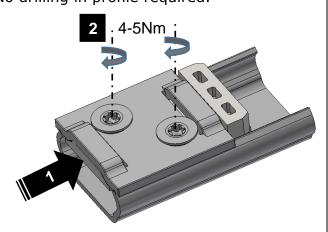

# **Installation Manual FlexFit EndStop**No drilling in profile required.

- 7. Insert End Stop into profile.
- 8. Tighten both bolts with correct torque.

#### Warnings:

Use together with FlexFit profile only. Endstop has to be fully inserted. Installation may result into damage of ball track of profile.

Maximum impact specified on <a href="https://www.thomasregout.com">www.thomasregout.com</a>