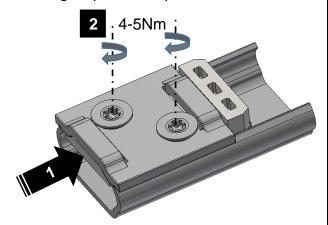

### **Installation Manual FlexFit EndStop**

No drilling in profile required.

- 5. Insert End Stop into profile.
- 6. Tighten both bolts with correct torque.

#### Warnings:

Use together with FlexFit profile only. Endstop has to be fully inserted.

Installation may result into damage of

Installation may result into damage of ball track of profile.

Maximum impact specified on www.thomasregout.com