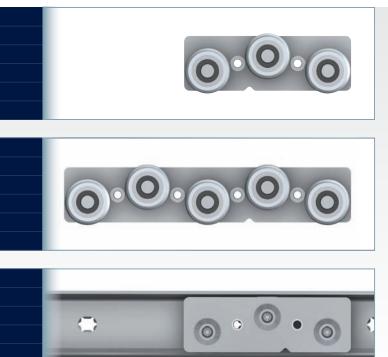

## features and benefits

- 1 Ready-to-use product (no adjustment of carrier needed)
- 2 No play in guidance during lifetime
- 3 Easy and fast installation
- 4 Smooth movement
- 5 Available in 3 and 5-wheel carriers
- 6 Available in galvanised steel and stainless steel
- 7 Customized fixations possible
- 8 Horizontal, vertical & diagonal movement
- 9 Rubber Stop with special TPU buffer (minimize impact forces) available
- 10 Easy pairwise application
- 11 Competitive price/quality ratio