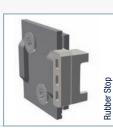

## features and benefits

- 1 Ready-to-use product (no adjustment of carrier needed)
- 2 No play in guidance during lifetime
- 3 Easy and fast installation
- 4 Smooth movement
- 5 Available in 3 and 5-wheel carriers
- 6 Available in galvanised steel and stainless steel
- 7 Customized fixations possible
- 8 Horizontal, vertical & diagonal movement
- 9 Rubber Stop with special TPU buffer (minimize impact forces) available
- 10 Easy pairwise application
- 11 Competitive price/quality ratio

<sup>\*\*</sup> Steel: up to 96 hours before zinc corrosion

<sup>\*\*\*</sup> For further technical information: check Installation Manual Rubber Stop Flexfit.