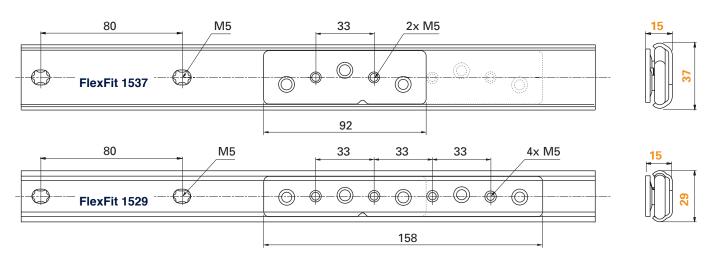

## Technical specifications

| 3 wheel                                    | 5 wheel                                                                                                                                                         |                                            |                                                                                                                                                                                                                                                                                                                                                                                                                                                                                                                                                                                                                                                                                                               |
|--------------------------------------------|-----------------------------------------------------------------------------------------------------------------------------------------------------------------|--------------------------------------------|---------------------------------------------------------------------------------------------------------------------------------------------------------------------------------------------------------------------------------------------------------------------------------------------------------------------------------------------------------------------------------------------------------------------------------------------------------------------------------------------------------------------------------------------------------------------------------------------------------------------------------------------------------------------------------------------------------------|
|                                            | 3 WHEEL                                                                                                                                                         | 3 wheel                                    | 5 wheel                                                                                                                                                                                                                                                                                                                                                                                                                                                                                                                                                                                                                                                                                                       |
| 205S01                                     | 205S02                                                                                                                                                          | 205S05                                     | 205S06                                                                                                                                                                                                                                                                                                                                                                                                                                                                                                                                                                                                                                                                                                        |
| 92 mm                                      | 158 mm                                                                                                                                                          | 92 mm                                      | 158 mm                                                                                                                                                                                                                                                                                                                                                                                                                                                                                                                                                                                                                                                                                                        |
| 0.11 kg                                    | 0.18 kg                                                                                                                                                         | 0.09 kg                                    | 0.14 kg                                                                                                                                                                                                                                                                                                                                                                                                                                                                                                                                                                                                                                                                                                       |
| Radial 800N                                | Radial 1150N                                                                                                                                                    | Radial 425N                                | Radial 650N                                                                                                                                                                                                                                                                                                                                                                                                                                                                                                                                                                                                                                                                                                   |
| 2x M5                                      | 4x M5                                                                                                                                                           | 2x M5                                      | 4x M5                                                                                                                                                                                                                                                                                                                                                                                                                                                                                                                                                                                                                                                                                                         |
| Galvanised**                               | Stainless steel                                                                                                                                                 | Galvanised**                               | Stainless steel                                                                                                                                                                                                                                                                                                                                                                                                                                                                                                                                                                                                                                                                                               |
| 205S03                                     | 205S098                                                                                                                                                         | 205S07                                     | 205S108                                                                                                                                                                                                                                                                                                                                                                                                                                                                                                                                                                                                                                                                                                       |
| 2394 mm                                    | 3994 mm                                                                                                                                                         | 2394 mm                                    | 3994 mm                                                                                                                                                                                                                                                                                                                                                                                                                                                                                                                                                                                                                                                                                                       |
| 0.76 kg/m                                  | 0.75 kg/m                                                                                                                                                       | 0.5 kg/m                                   | 0.48 kg/m                                                                                                                                                                                                                                                                                                                                                                                                                                                                                                                                                                                                                                                                                                     |
| M5 countersunk at pitch 80 mm              |                                                                                                                                                                 | M5 countersunk at pitch 80 mm              |                                                                                                                                                                                                                                                                                                                                                                                                                                                                                                                                                                                                                                                                                                               |
|                                            |                                                                                                                                                                 |                                            |                                                                                                                                                                                                                                                                                                                                                                                                                                                                                                                                                                                                                                                                                                               |
| 37 mm                                      |                                                                                                                                                                 | 29 mm                                      |                                                                                                                                                                                                                                                                                                                                                                                                                                                                                                                                                                                                                                                                                                               |
| 15 mm                                      |                                                                                                                                                                 | 15 mm                                      |                                                                                                                                                                                                                                                                                                                                                                                                                                                                                                                                                                                                                                                                                                               |
| Minimum 80 mm                              |                                                                                                                                                                 | Minimum 80 mm                              |                                                                                                                                                                                                                                                                                                                                                                                                                                                                                                                                                                                                                                                                                                               |
| 60.000 cycles (60 km at max load capacity) |                                                                                                                                                                 | 60.000 cycles (60 km at max load capacity) |                                                                                                                                                                                                                                                                                                                                                                                                                                                                                                                                                                                                                                                                                                               |
| 37 x 12 x 30 mm                            | Weight: 0.04 kg                                                                                                                                                 | 29 x 12 x 30 mm                            | Weight: 0.03 kg                                                                                                                                                                                                                                                                                                                                                                                                                                                                                                                                                                                                                                                                                               |
| 205S118                                    |                                                                                                                                                                 | 205S128                                    |                                                                                                                                                                                                                                                                                                                                                                                                                                                                                                                                                                                                                                                                                                               |
|                                            |                                                                                                                                                                 |                                            |                                                                                                                                                                                                                                                                                                                                                                                                                                                                                                                                                                                                                                                                                                               |
| 16901223                                   |                                                                                                                                                                 | 16901223                                   |                                                                                                                                                                                                                                                                                                                                                                                                                                                                                                                                                                                                                                                                                                               |
|                                            | 0.11 kg Radial 800N 2x M5 Galvanised** 205S03 2394 mm 0.76 kg/m M5 countersunk at pit 37 mm 15 mm Minimum 80 mm 60.000 cycles (60 km at 37 x 12 x 30 mm 205S118 | 0.11 kg                                    | 0.11 kg       0.18 kg       0.09 kg         Radial 800N       Radial 1150N       Radial 425N         2x M5       4x M5       2x M5         Galvanised**       Stainless steel       Galvanised***         205S03       205S098       205S07         2394 mm       2394 mm       0.5 kg/m         0.76 kg/m       0.75 kg/m       0.5 kg/m         M5 countersunk at pitch 80 mm       M5 countersunk at p         37 mm       29 mm         15 mm       15 mm         Minimum 80 mm       Minimum 80 mm         60.000 cycles (60 km at max load capacity)       60.000 cycles (60 km at max load capacity)         37 x 12 x 30 mm       Weight: 0.04 kg       29 x 12 x 30 mm         205S118       205S128 |