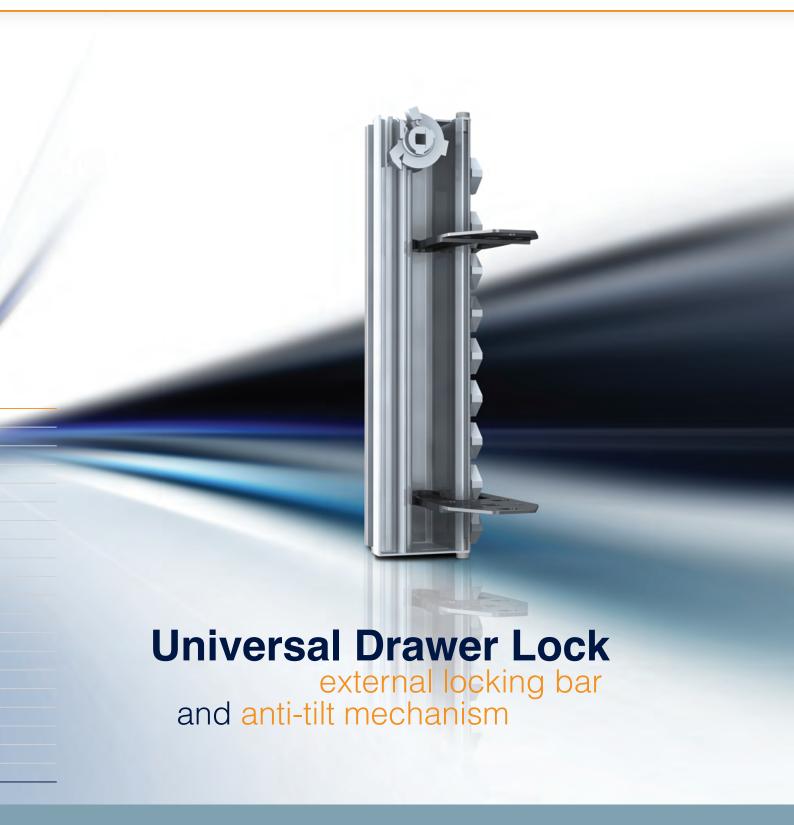

## UDL (Universal Drawer Lock)

The UDL is a locking and anti-tilt mechanism with a pre-determined 25 mm pitch dimension, lockable at every position. The UDL fulfills many security and safety related issues. Furthermore it prevents misuse and accidental self locking if it is not used in a proper way. The UDL is a customized locking bar and anti-tilt system for toolbox cabinets. It is suitable for drawer loads up to 300 kg. With the UDL, Thomas Regout International offers a system solution. We have improved to a more simple assembly of our slides together with a higher quality locking mechanism that meets the RAL safety requirements.

### features and benefits

- 1 A 100% functional anti-tilt
- 2 A 100% burglar proof system
- 3 Only able to open one drawer at a time
- 4 Security regulations fulfilled
- 5 Customized assembled locking bar
- 6 One UDL per cabinet height needed
- 7 Standard pitch dimension of 25 mm, other pitch on request
- 8 Locking up to 1600 mm in height
- 9 Compatible with all TR slide models (100 kg, 200 kg and optional 300 kg / drawer)
- 10 Optional change of drawers within the system