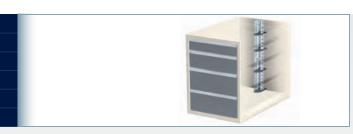

## UDL (Universal Drawer Lock)

The UDL is a locking and anti-tilt mechanism with a pre-determined 25 mm pitch dimension, lockable at every position. The UDL fulfills many security and safety related issues. Furthermore it prevents misuse and accidental self locking if it is not used in a proper way. The UDL is a customized locking bar and anti-tilt system for toolbox cabinets. It is suitable for drawer loads up to 300 kg. With the UDL, Thomas Regout International offers a system solution. We have improved to a more simple assembly of our slides together with a higher quality locking mechanism that meets the RAL safety requirements.

### features and benefits

- 1 A 100% functional anti-tilt
- 2 A 100% burglar proof system
- 3 Only able to open one drawer at a time
- 4 Security regulations fulfilled
- 5 Customized assembled locking bar
- 6 One UDL per cabinet height needed
- 7 Standard pitch dimension of 25 mm, other pitch on request
- 8 Locking up to 1600 mm in height
- 9 Compatible with all TR slide models (100 kg, 200 kg and optional 300 kg / drawer)
- 10 Optional change of drawers within the system