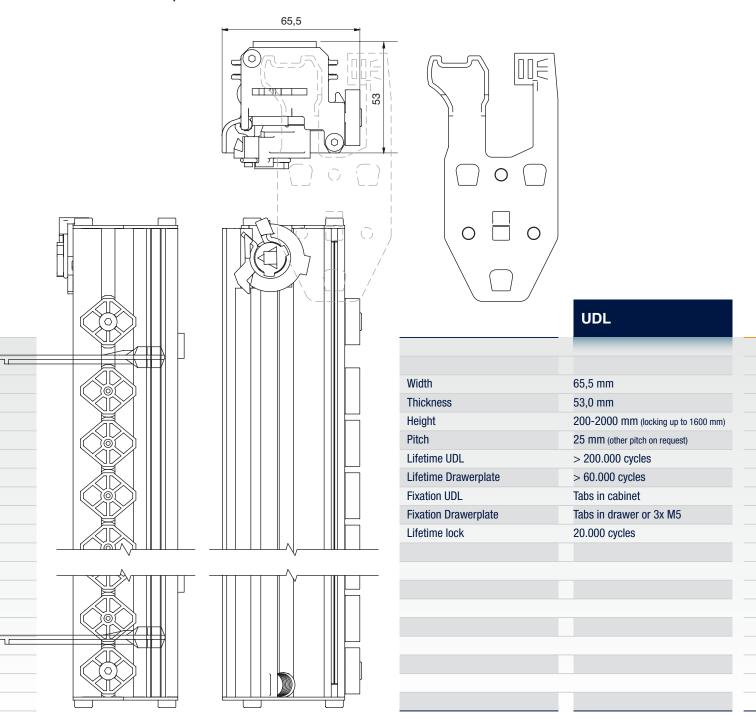

## UDL (Universal Drawer Lock)

The UDL is a locking and anti-tilt mechanism with a pre-determined 25 mm pitch dimension, lockable at every position. The UDL fulfills many security and safety related issues. Furthermore it prevents misuse and accidental self locking if it is not used in a proper way. The UDL is a customized locking bar and anti-tilt system for toolbox cabinets. It is suitable for drawer loads up to 300 kg. With the UDL, Thomas Regout International offers a system solution. We have improved to a more simple assembly of our slides together with a higher quality locking mechanism that meets the RAL safety requirements.

### features and benefits

- 1 A 100% functional anti-tilt
- 2 A 100% burglar proof system
- 3 Only able to open one drawer at a time
- 4 Security regulations fulfilled
- 5 Customized assembled locking bar
- 6 One UDL per cabinet height needed
- 7 Standard pitch dimension of 25 mm, other pitch on request
- 8 Locking up to 1600 mm in height
- 9 Compatible with all TR slide models (100 kg, 200 kg and optional 300 kg / drawer)
- 10 Optional change of drawers within the system

# Technical specifications