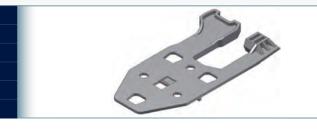

## UDL (Universal Drawer Lock)

The UDL is a locking and anti-tilt mechanism with a pre-determined 25 mm pitch dimension, lockable at every position. The UDL fulfills many security and safety related issues. Furthermore it prevents misuse and accidental self locking if it is not used in a proper way. The UDL is a customized locking bar and anti-tilt system for toolbox cabinets. It is suitable for drawer loads up to 300 kg. With the UDL, Thomas Regout International offers a system solution. We have improved to a more simple assembly of our slides together with a higher quality locking mechanism that meets the RAL safety requirements.

### features and benefits

- 1 A 100% functional anti-tilt
- 2 A 100% burglar proof system
- 3 Only able to open one drawer at a time
- 4 Security regulations fulfilled
- 5 Customized assembled locking bar
- 6 One UDL per cabinet height needed
- 7 Standard pitch dimension of 25 mm, other pitch on request
- 8 Locking up to 1600 mm in height
- 9 Compatible with all TR slide models (100 kg, 200 kg and optional 300 kg / drawer)
- 10 Optional change of drawers within the system