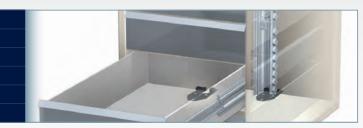

## UDL (Universal Drawer Lock)

The UDL is a locking and anti-tilt mechanism with a pre-determined 25 mm pitch dimension, lockable at every position. The UDL fulfills many security and safety related issues. Furthermore it prevents misuse and accidental self locking if it is not used in a proper way. The UDL is a customized locking bar and anti-tilt system for toolbox cabinets. It is suitable for drawer loads up to 300 kg. With the UDL, Thomas Regout International offers a system solution. We have improved to a more simple assembly of our slides together with a higher quality locking mechanism that meets the RAL safety requirements.

### features and benefits

- 1 A 100% functional anti-tilt
- 2 A 100% burglar proof system
- 3 Only able to open one drawer at a time
- 4 Security regulations fulfilled
- 5 Customized assembled locking bar
- 6 One UDL per cabinet height needed
- 7 Standard pitch dimension of 25 mm, other pitch on request
- 8 Locking up to 1600 mm in height
- 9 Compatible with all TR slide models (100 kg, 200 kg and optional 300 kg / drawer)
- 10 Optional change of drawers within the system